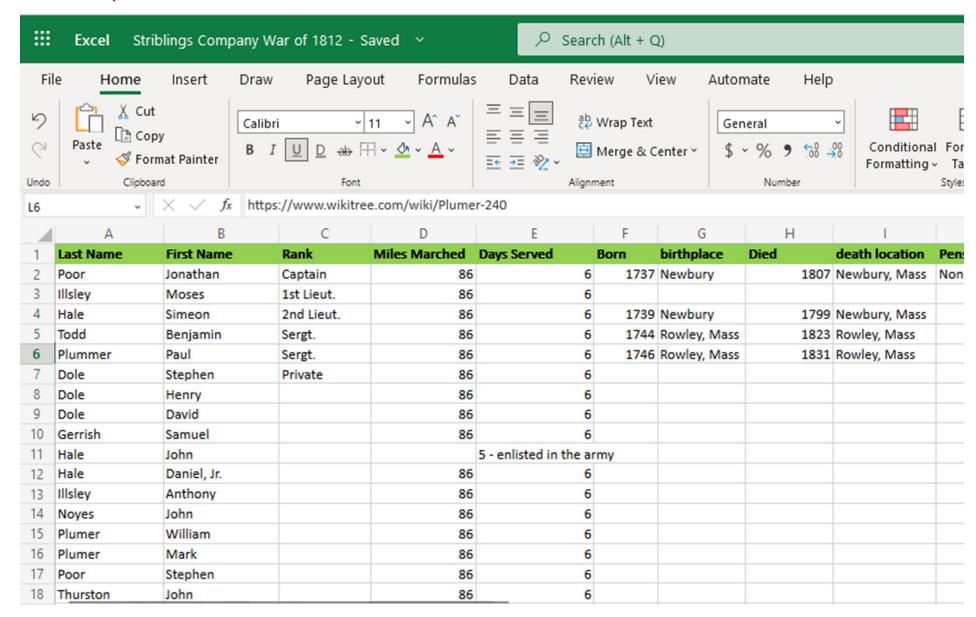

#### Mass. Soldiers & Sailors

The following is his Revolutionary War sketch from *Massachusetts Soldiers and Sailors in the Revolutionary War* (12:559).

**Poor, Jonathan,** Newbury. Captain of a company of militia, Col. Samuel Gerrish's (2d Essex Co.) Regt., which marched on the alarm of April 19, 1775; service, 6 days; also, Captain; return of militia officers who joined Col. Jedediah Huntington's Regt., dated Roxbury Camp, Dec. 22, 1775; ordered in Council Feb. 3, 1776, that said officers be commissioned; also, Captain; list of officers of companies under command of Col. Huntingdon which reinforced the army; commissioned Feb. 3, 1776; also, copy of a return of said Poor's co. [year not given]; copy of a receipt dated New bury, march 18, 1777, signed by men belonging to said Poor's co., for wages for 6 weeks service, appears on reverse of return; also, Captain, 1st co., Col. Daniel Spafford's (7th Essex Co.) regt. of Mass. militia; list of officers to be commissioned in said regiment; ordered in Council June 26, 1777, that said officers be commissioned; reported commissioned June 26, 1777.

#### Muster Roll Index Microfilm

Massachusetts Muster Rolls
(index file cards) of the
Revolutionary War, 1767-1833
259 Microfilms

CAPT. JONATHAN POOR

Appears with rank of Captain on Lexington Alarm Roll Regt., which marched on the alarm of April 19, 1775, from Newbury Town to which soldier belonged,.... Newbury Length of service, 6 days. Remarks: - not given muster and pay rall militia company in Cal Samuel Jurish's (2d Essex Co righ of mass. milition which marched under the command of Lexington Alarms; Vol. /3, page 443 (over)

# CAPT. JONATHAN POOR

Lexington Alarms; Vol. /3, page 43

VOLUME: 13 - PAGE: 43

# CAPT. JONATHAN POOR

|                                                                                      | ulecr  | elh o  | f Go   | will   | 1 01 | 10.  | ony alarne on Day under y                  |
|--------------------------------------------------------------------------------------|--------|--------|--------|--------|------|------|--------------------------------------------|
| Comand of Copel                                                                      | for    | atten  | in Por | or o   | f.   | Paid | town of Kowbury in y County of Efra        |
| and Colling of you the                                                               | Vaffal | hofy   | 130    | 1/2    | in   | 4.50 | Sound Regiments of Militia is Said Country |
| When off Sam?                                                                        | Gerry  | 11. 8  | 200    | 4 60   | d    | 15   | Land this Contenants from of invations of  |
| the ministered                                                                       | troo   | - Just |        | P.     |      |      | Tonethern Door Copter                      |
|                                                                                      | 1 8    | 1      | 1      | 1      | T    | 1 1  | Jonathan Jour Ceptine                      |
| 1/                                                                                   | 1.7 4  | 1 3    |        |        | 10   |      | Newbury                                    |
| 1                                                                                    | 13%    | 23     | 11     | 1.0    | 0    | 149  | Junuary                                    |
|                                                                                      |        |        |        |        |      |      | nemourg                                    |
| when foor Coptain                                                                    | 86     | 6      | 1      | 12     | 11   | 0    | jurioury                                   |
| when Poor Coptain                                                                    | 86     | 6      | 1      | 12     | 11   | 0    | juvioury                                   |
| when Poor Coptain                                                                    | 86     | 6      | 1      | 12     | 11   | 0    | jverroury                                  |
| Names  ration Poor Coptain  fy Jefley 16 Lives  meen Hale 2 Aports  ny todo Sargants | 86     | 6      | 111    | 12 4 2 | 6 2  | 0    | juonoary                                   |

# Citing the Primary Source

Jonathan Poor "Newbury. Captain of a company of militia, Col. Samuel Gerrish's (2d Essex Co.)
Regt., which marched on the alarm of April 19, 1775; service, 6 days"[1]

## Citing the Primary Source

1. Muster/payrolls, and various papers (1763-1808) of the Revolutionary War - Lexington Alarm rolls 1775, 13:43. [FHL US/CAN Film # 1906243] Online:

https://www.familysearch.org/ark:/61903/3:1:3Q9M-CSJ7-HJMC?i=416&cat=729681 (May 3, 2019)