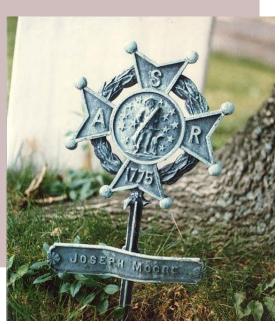

# Cemetery Clues and Pitfalls

- Is there a gravestone for your vet?
- Cemetery and burial records
- Transcribed gravestones
- Where is his spouse buried?
- Is there a flag marker?
  - S.A.R. marker on the right grave?