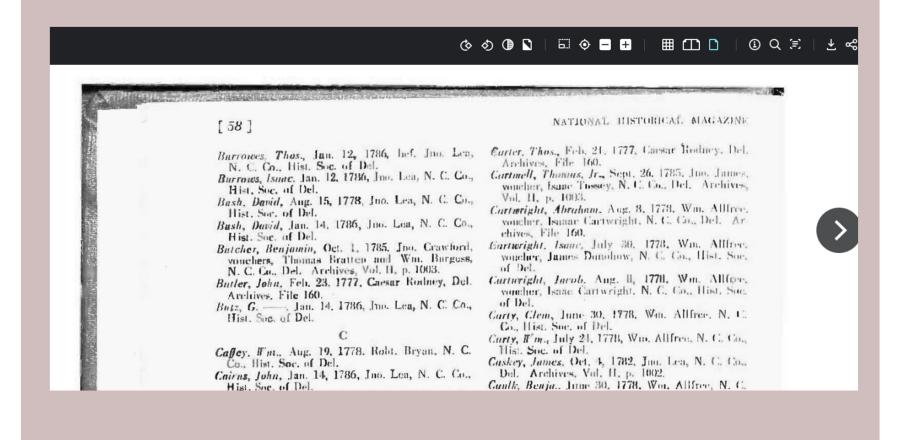

ax

Chose Willford Johnson, Tim<sup>y</sup> Bradly, Farrinton Harrison, Ephraim Foot, Sam<sup>II</sup> Frisbie, John Barker, Will<sup>m</sup> Munro, James Hoadly, Isaac Palmer, Jos<sup>h</sup> Bartholomew, Pennock Howd, Jonathan Towner Ju<sup>r</sup> Sam<sup>II</sup> Page, Rufus Linsley, Asahel Palmer, Israel Linsley, Jona<sup>n</sup> Hoadley, Dan<sup>II</sup> Foot Harrison, Edw: Mulford, Ebenez<sup>r</sup> Russell Ju[] Jacob Barker, Jared Harrison, Tim<sup>y</sup> Harrison Ju<sup>r</sup> Joseph Willford, Jacob Bunnel, Peter Tyler, Charles Ford, Josiah Fowler Ju<sup>r</sup>, and Jacob Frisbie Surveyours of Highways

Branford, Connecticut Town Meetings during the American Revolution

165

165

165

165

165

165

165



#### FamilySearch.org

### Delaware Signers of the Oath of Allegiance



## **Examining Previous Service** in the Colonial Wars

### Determining the Military Service of your Ancestor before the Revolution

- Age at enlistment
- Wars during his lifetime
- Documents & Artifacts
- Genealogies and local histories



• Pensions – may reference earlier service

### What colonial wars occurred during his lifetime?



## 18<sup>th</sup> Century Conflicts

#### King George's War: 1740-1748

• Key battle: Fortress Louisburg on Cape Breton in

modern day Nova Scotia, 1745

• 1748, return of fortress to French control



#### French and Indian War

- "Seven years war" over boundary disputes between English colonists and French
- Recapture of Fortress Louisbourg in 1759
- Many British soldiers would later fight against the crown in Revolution



| A MUS             | er t