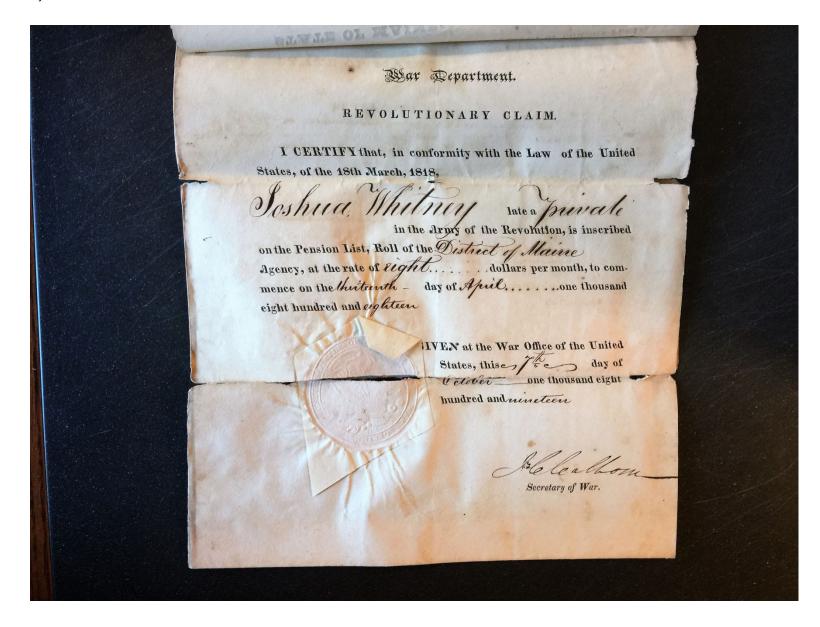

# **Going beyond Abstracts**

and

**Dissecting Pension Files** 

#### Virgil White Pension Abstracts

Joshua, CT Line & Green Mtn Boys, S41326, BLW #2354-200-31 May 1790 assignee Theodosius Fowler, sol appl 30 Mar 1818 at Addison in Addison Co VT, in 1820 sol was aged 70 & he stated he had 4 daughters living with him; Mary 34, Amy 27, Huldah 19 & Nancy aged 16 also a son George aged 13, sol d 23 Mar 1821 at Bridport VT

#### Joshua Whitney Abstract