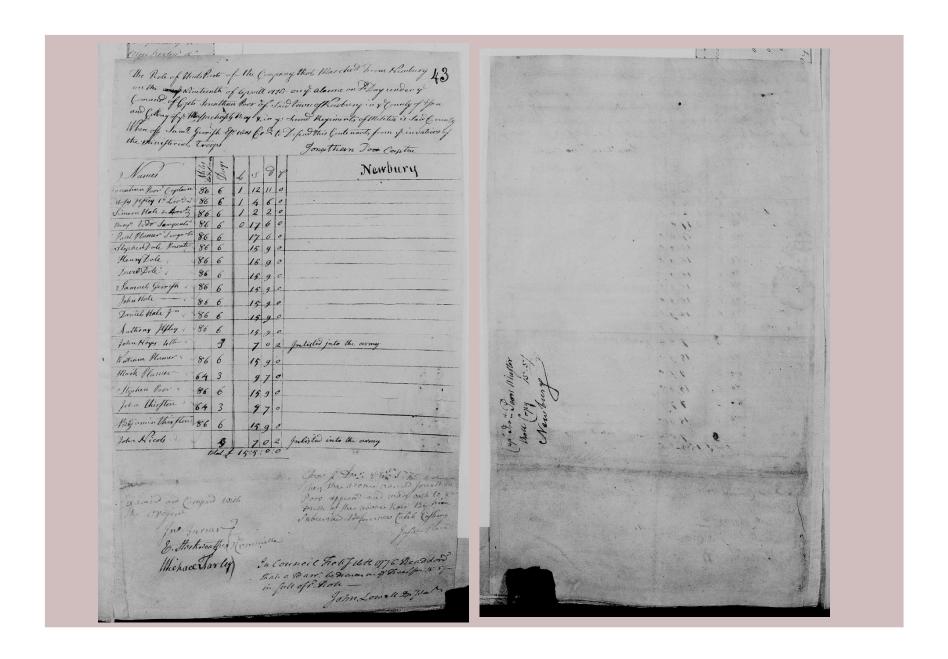

# CAPT. JONATHAN POOR

|                                                                                      | ulecr  | elh o  | f Go   | will   | 1 01 | 10.  | ony alarne on Day under y                  |
|--------------------------------------------------------------------------------------|--------|--------|--------|--------|------|------|--------------------------------------------|
| Comand of Copel                                                                      | for    | atten  | in Por | or o   | f.   | Paid | town of Kowbury in y County of Efra        |
| and Colling of you the                                                               | Vaffal | hofy   | 130    | 1/2    | in   | 4.50 | Sound Regiments of Militia is Said Country |
| When off Sam?                                                                        | Gerry  | 11. 8  | 200    | 4 60   | d    | 15   | Land this Contenants from of invations of  |
| the ministered                                                                       | troo   | - Just |        | P.     |      |      | Tonethern Door Copter                      |
|                                                                                      | 1 8    | 1      | 1      | 1      | T    | 1 1  | Jonathan Jour Ceptine                      |
| 1/                                                                                   | 1.7 4  | 1 3    |        |        | 10   |      | Newbury                                    |
| 1                                                                                    | 13%    | 23     | 11     | 1.0    | 0    | 149  | Junuary                                    |
|                                                                                      |        |        |        |        |      |      | nemourg                                    |
| when foor Coptain                                                                    | 86     | 6      | 1      | 12     | 11   | 0    | jurioury                                   |
| when Poor Coptain                                                                    | 86     | 6      | 1      | 12     | 11   | 0    | juvioury                                   |
| when Poor Coptain                                                                    | 86     | 6      | 1      | 12     | 11   | 0    | jverroury                                  |
| Names  ration Poor Coptain  fy Jefley 16 Lives  meen Hale 2 Aports  ny todo Sargants | 86     | 6      | 111    | 12 4 2 | 6 2  | 0    | juonoary                                   |