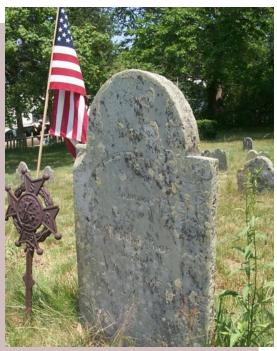

# Cemetery Clues and Pitfalls

- Is there a gravestone for your vet?
- Cemetery and burial records
- Transcribed gravestones
- Where is his spouse buried?
- Is there a flag marker?
  - S.A.R. marker on the right grave?