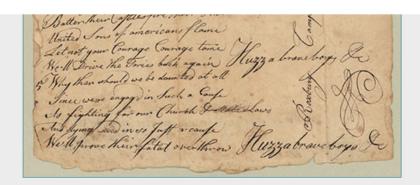

#### **Family Relics in the Attic**

- Letters
- Diaries
- Paintings
- Guns & Swords
- Discharge Papers

BY HIS EXCELLENCY
GEORGE WASHINGTON, Esq;
General and Commander in Chief of the Forces of the United
States of America.

HESE are to CERTIFY that the Bearer hercof

in the Marie Marken Locales for the United States for Charles for the War only, is hereby Discharged from the American Army.

GIVEN at HEAD-QUARTERS the F. June 1963

By His Excellency's

Command, I Turm bull sew Th-

I do Hearly Certify that Mopes Jackson a a Salaier fourthanideer Country hath Searved his tower of duly con under Meager Walkh in Golo Edmonds Ridgement and genral Stephans Bragade given render my Hand This 5th day of colober 1151