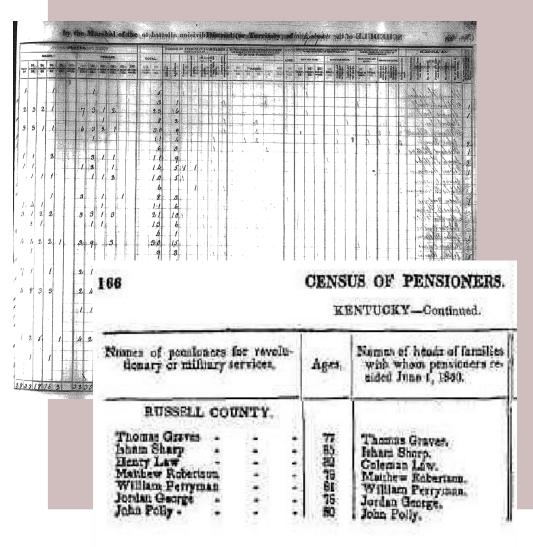

### **Useful Resources**

- Muster rolls
- Quartermaster rolls
- Published genealogies
- Correspondence from officers
- Town histories

- Pension files
- Journals and diaries
- 1840 Census
- Maps
- *TIP*: Adopt the regiment!