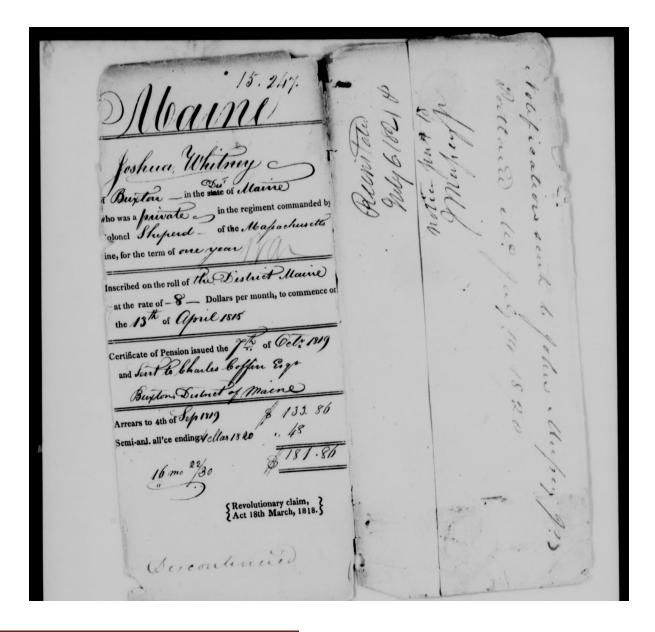

Joshua, Cont & MA Lines, Electy, W8308, sol m Electy Sartwell 30 Oct 1794 both were of Langdon in Sullivan Co NH, sol appl 23 Jul 1832 in Allegany Co NY a res of Pike NY, sol had enl at Worcester MA, sol d 8 Dec 1849 & his wid appl 7 May 1850 at Pike which was then in Wyoming Co NY & she was the age of 73 yrs, sol had orig appl 13 Jul 1818 in Allegany Co NY at which time he was age of 59 Joshua, MA Line, S37549, he appl 13 Apr 1818 at Buxton in York Co MA (ME) aged 57, in 1820 sol had children at home; Huldah 28 who took care of the family, Almira 16, Samuel 24 who had lately returned from Canada & grandchildren with him were; Abigail Beecher 12, Mary Beecher 9 & (cont next page)

#### Abstracts of Rev. War Pension Files

3815

(continued) Samuel Beecher aged 5, a daughter Mary was married in 1820 but her husband wasn't named WHITNEY, Joshua, MA & NH Lines, Betty or Betsey, W15863, sol was b in 1754 in Westbury MA & he lived there until age of 14 then moved to Grafton MA where he lived when he enl & about 1782 he moved to Henniker in Merrimack Co NH where he lived when he appl 29 Aug 1832, sol m Betty or Betsey Wood 17 Jun 1778 at Harvard in Worcester Co MA & she was b 19 Apr 1755, he appl 29 Aug 1832 at Henniker NH & he d there 2 Feb 1835 & his wid appl there 3 Nov. 1837, children were: Samuel b 17 Jun 1779 & d 6 Jul