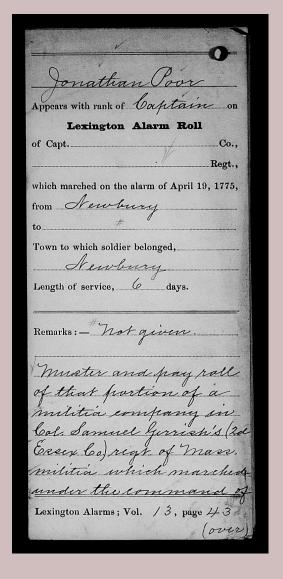

#### Muster Roll Index Microfilm

Massachusetts Muster Rolls
(index file cards) of the
Revolutionary War, 1767-1833
259 Microfilms

CAPT. JONATHAN POOR

Appears with rank of Captain on Lexington Alarm Roll Regt., which marched on the alarm of April 19, 1775, from Newbury Town to which soldier belonged,.... Newbury Length of service, 6 days. Remarks: - not given muster and pay rall militia company in Cal Samuel Jurish's (2d Essex Co righ of mass. milition which marched under the command of Lexington Alarms; Vol. /3, page 443 (over)

# CAPT. JONATHAN POOR

Lexington Alarms; Vol. /3, page 43

VOLUME: 13 - PAGE: 43