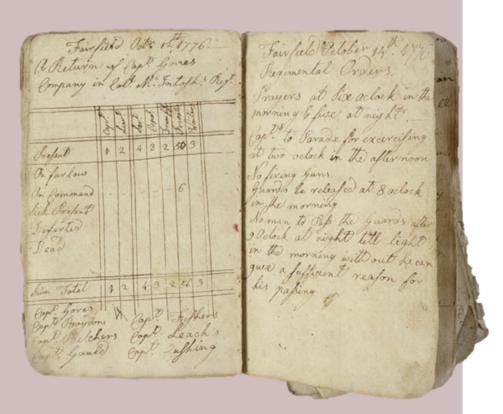

#### Branford

19 Mar 1782

Ebenez Russell Esq chose Moderator

Voted that a Guard.. of Twenty Men be.. Raised for the Defence of this Town.. and that an Officer be appointed in each Society, and to Rais their proportionable part of the Men by Inlistment, and chose L<sup>t</sup> Jacob Bunnel, L<sup>t</sup> Edw: Mulford & Ens<sup>n</sup> Allen Smith for the purpose, and to Command the Guard, each one his proportionable part of the time, and to take their Instructions from Col: Edw: Russell: and that they Receive the same pay & Rations as the soldiers in the Continental Army.. and to be allowed one shilling p<sup>t</sup> Day for billiting themselves

8 Apr 1782

8 Apr 1782

it being Represented to the Meeting that two Men, was this Towns Proportion to be procured for the Continental Army.. Voted a Com<sup>tee</sup> be appointed to hire the Two Men on the Towns cost, for one Year, and chose Farrington Harrison & William Whedon granted a Tax of one penney on the pound.. and chose Pennock Howd, Ephraim Baldwin and James Smith Collectors Collectors