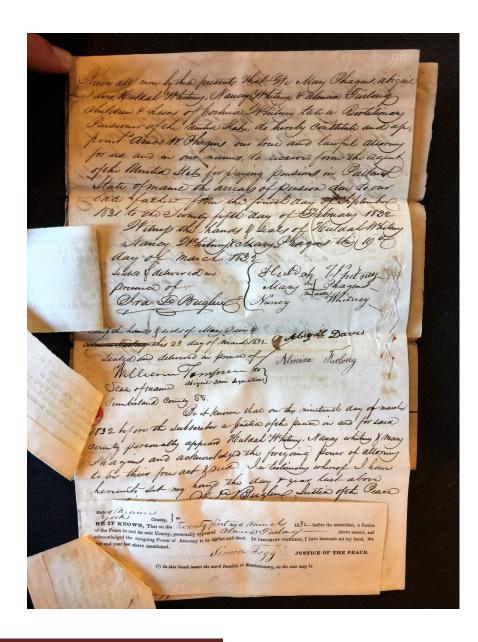

# **Going beyond Abstracts**

and

**Dissecting Pension Files** 

#### Virgil White Pension Abstracts

Joshua, CT Line & Green Mtn Boys, S41326, BLW #2354-200-31 May 1790 assignee Theodosius Fowler, sol appl 30 Mar 1818 at Addison in Addison Co VT, in 1820 sol was aged 70 & he stated he had 4 daughters living with him; Mary 34, Amy 27, Huldah 19 & Nancy aged 16 also a son George aged 13, sol d 23 Mar 1821 at Bridport VT

#### Joshua Whitney Abstract